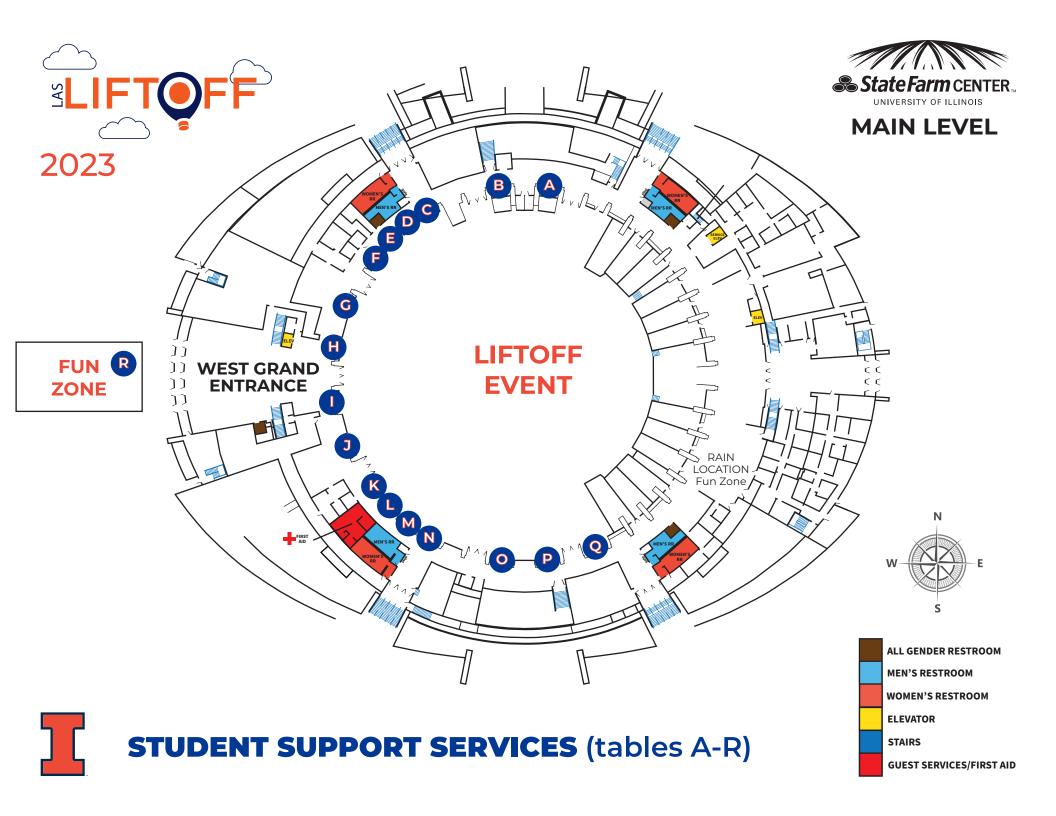

| STUDENT SUPPORT SERVICES |                                                         |
|--------------------------|---------------------------------------------------------|
| A                        | LAS Student Academic Affairs Office (2 tables)          |
| В                        | LAS First-Year Experience                               |
| с                        | LAS Access & Achievement Program                        |
| D                        | LAS Honors                                              |
| E                        | LAS Career Services                                     |
| F                        | Lisnek LAS Hub                                          |
| G                        | LAS International Programs (2 tables)                   |
| н                        | International Student Advisory Board                    |
| I.                       | Bruce D. Nesbitt African American Cultural Center       |
| J                        | Gender & Sexuality Resource Center                      |
| к                        | ATLAS                                                   |
| L                        | LAS Leaders                                             |
| М                        | Writers Workshop                                        |
| N                        | Education Justice Program                               |
| 0                        | Center for Innovation in Teaching & Learning (2 tables) |
| Р                        | Krannert Center for the Performing Arts                 |
| Q                        | Spurlock Museum                                         |
| R                        | ARC / Fun Zone (outside tent)                           |